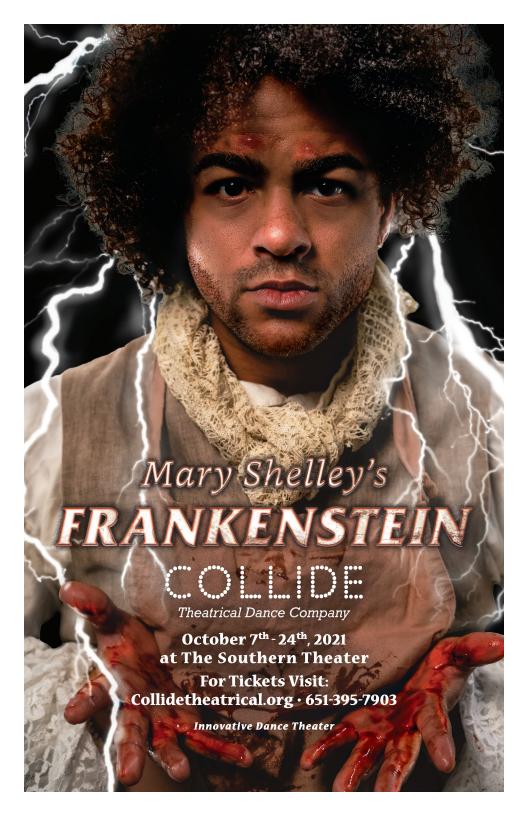

#### FRANKENSTEIN

**Directed and choreographed by:** Regina Peluso & Heather Brockman **With additional choreography by:** Rush Benson, Jarod Boltjes, Renee Guittar, and Patrick Jeffrey

### CAST LIST

Mary Shelley Betsy Nelson

**Dr. Frankenstein** *Patrick Jeffrey* 

**The Creature** Renee Guittar

Elizabeth/Claire Grace Janiszewski

**William/Fanny** *Megan Carver* 

Lord Byron/ Ensemble Brian Bose